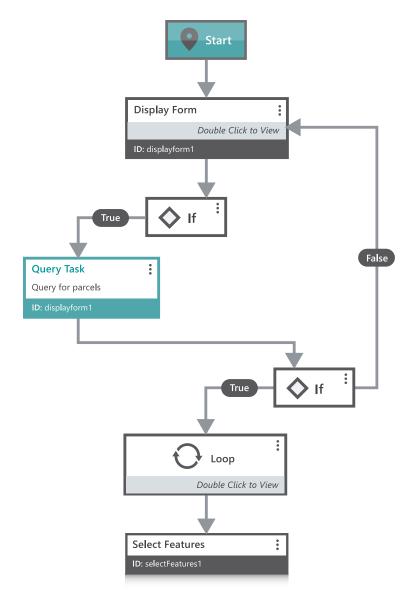

# Geocortex Workflow 5

Turn sophisticated business processes into a set of simple, guided end-user interactions.

## Widget Development

Avoid custom development and build widgets to guide your end users using a rich library of pre-built activities that chain together to automate almost any task.

## Designer

Build widgets right in your browser or on-premises in an intuitive, drag-and-drop design environment.

#### Forms

Re-imagine the user experience with dynamic forms. Cascading drop-downs and an advanced event-based system allow you to engage users with extraordinary flexibility.

#### Offline Use

Download workflows and run them in your mobile viewer, keeping your team productive even without network connectivity.