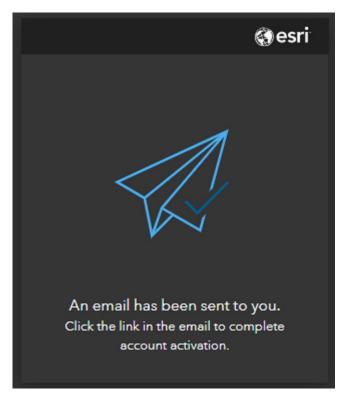

#### 2.

You will receive an on-screen notification that a sign-up confirmation email has been sent to your registered email with an URL to activate your account.