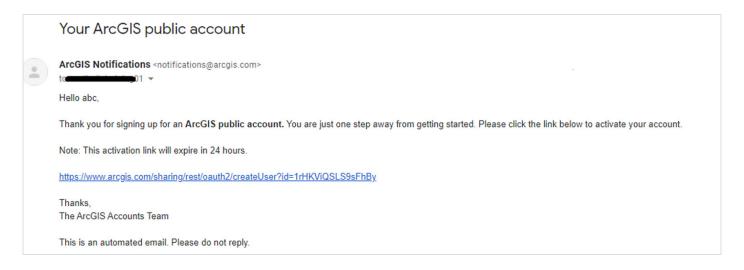

#### 3.

Open your email Account and check for a verification e-mail received from accounts@esri.com. Activate your account by clicking activation link in the email to get started.