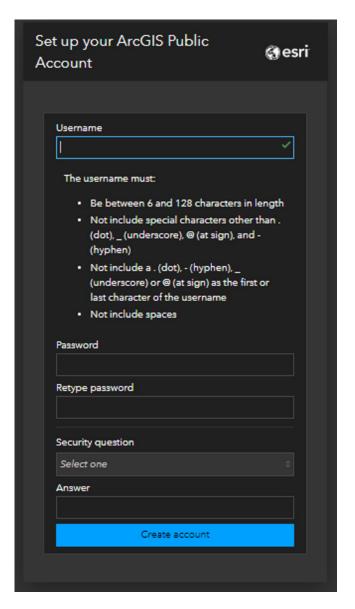

## 4.

Set up your Esri Global Account / ArcGIS Public Account by providing a username, password and security question and response of your choice. Click on Create Account to proceed further.