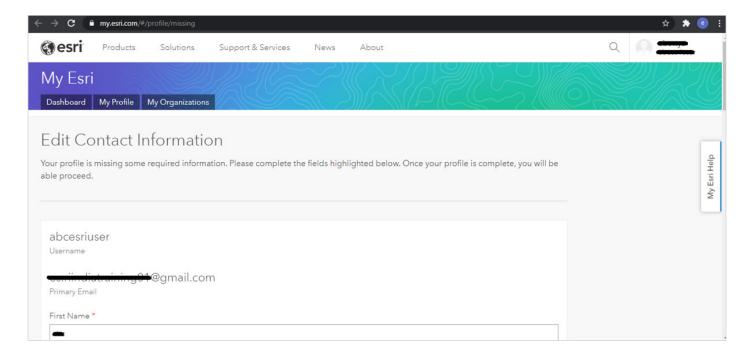

# **6.**

Click on the My Profile tab to edit / validate and complete the contact information of your profile.