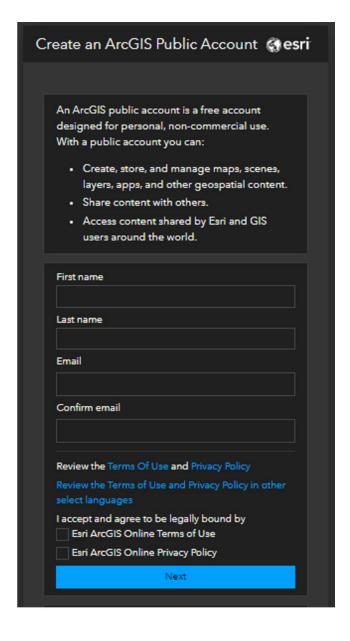

#### 1.

Create a new Esri Global Account (Free) with your official (company) email address, using below link:

https://accounts.esri.com/en/signup?redirect\_uri=https%3A%2F%2Fmy.esri.com%2F

## 4.

Set up your Esri Global Account / ArcGIS Public Account by providing a username, password and security question and response of your choice. Click on Create Account to proceed further.