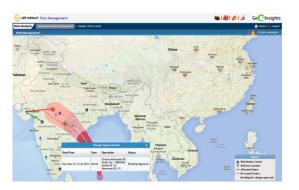

- Shipment Distribution To display the sub optimal shipment distribution patterns and the sub optimal shipment analysis.
- Stock Replenishment To display the stock level in an Inventory
- Risk Management To display the different types of risks occurred
- Sales & Marketing To display the sales pattern and sales trend