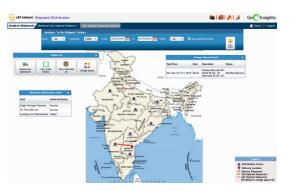

- Shipment Distribution To display the sub optimal shipment distribution patterns and the sub optimal shipment analysis.
- Stock Replenishment To display the stock level in an Inventory
- Risk Management To display the different types of risks occurred
- Sales & Marketing To display the sales pattern and sales trend